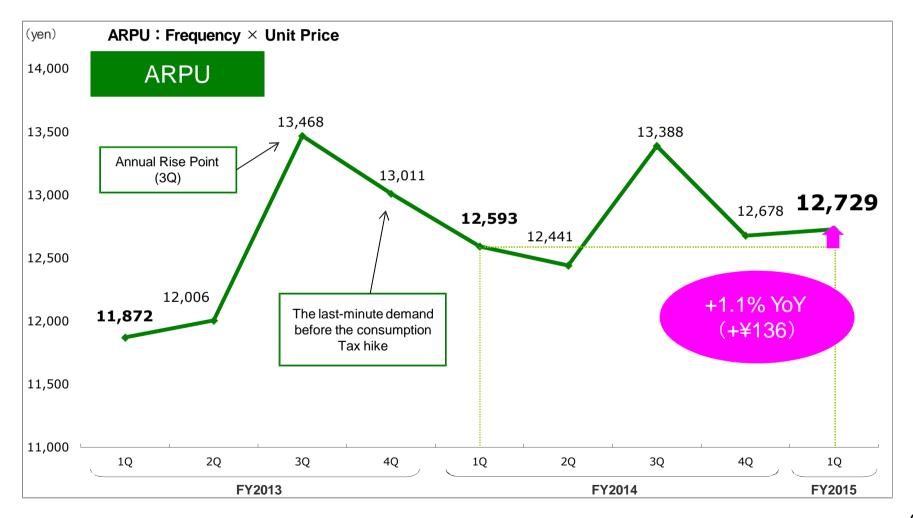

### (1) Subscriber Base

Subscriber base steadily increased and **<u>exceeded 100.000</u>**.

**(2) ARPU** 

XARPU: Average Revenue Per User

#### An upward trend continued as services being upgraded