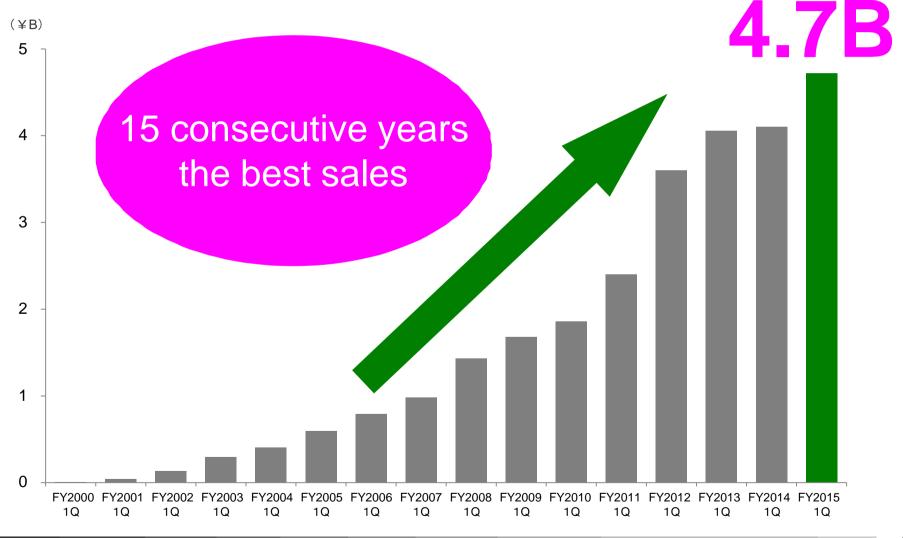

### 2. Present Situation

- A rise in subscribers caused net sales to grow to 4.71 billion yen. (+15.0% YoY, 15 consecutive years the best sales)
- Operating profit increased <u>almost 3.3 times higher YoY</u> by controlling sales promotion expenses

The 1Q sales rose for the 15th consecutive year and increased 15% YoY to 4.7 billion yen.