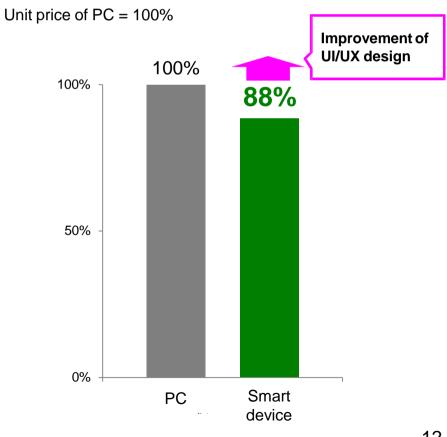

### **b)** More mobile-friendly UI/UX

- More Subscribers sign up through smart device
- Improvement of unit price of smart device user

### □Comparison of unit price