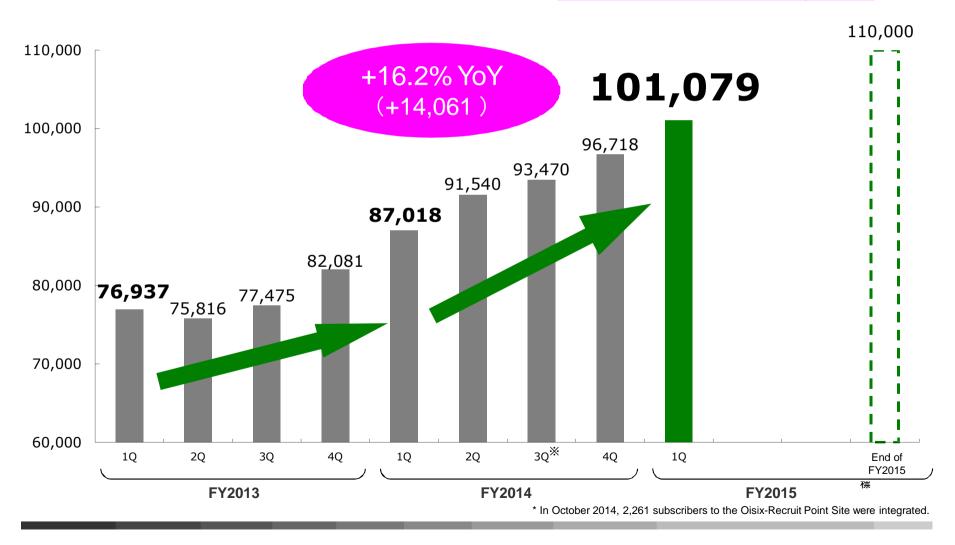

### (1) Subscriber Base

Subscriber base steadily increased and **<u>exceeded 100.000</u>**.

**(2) ARPU** 

XARPU: Average Revenue Per User