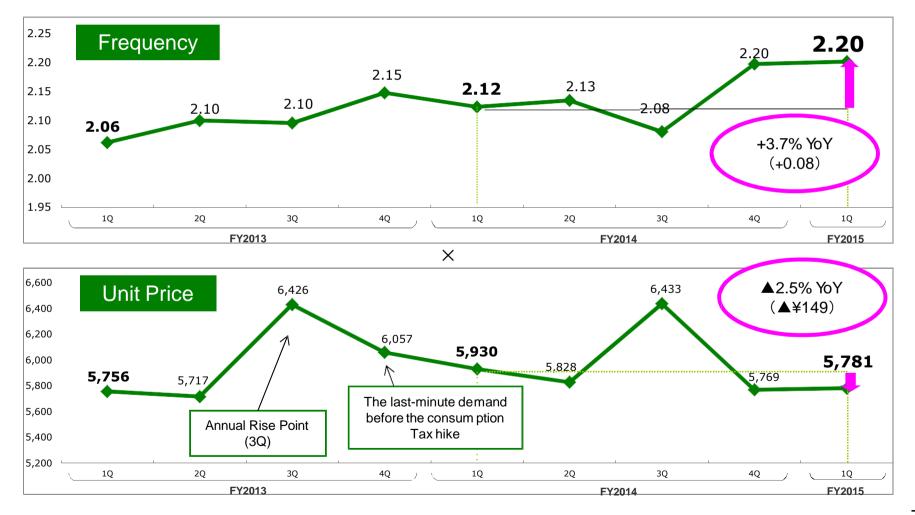

### **(2)** ARPU Breakdown

- Purchase Frequency jumped up in 1Q as services being upgraded
- Unit Price slightly dropped due to increasing smart device user's ratio