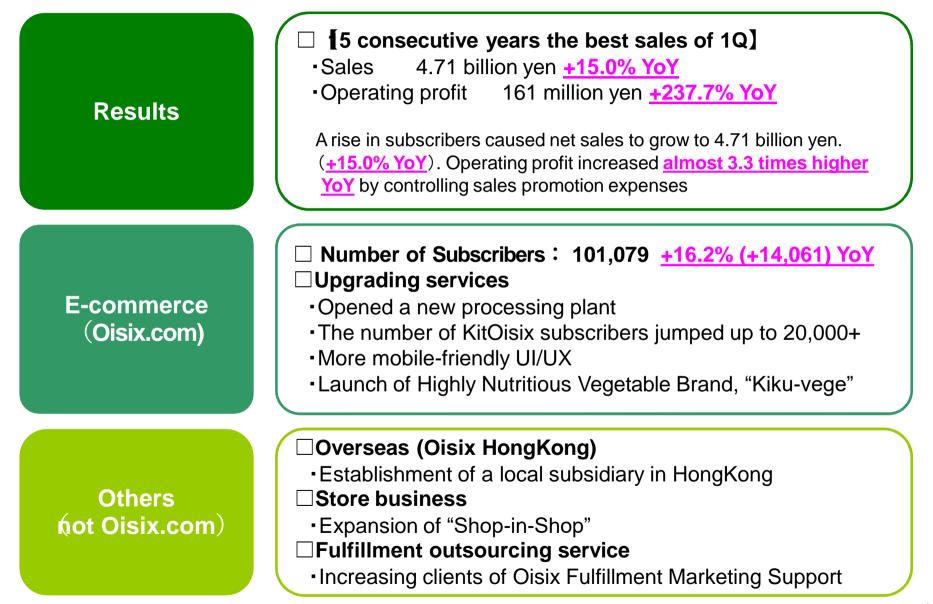

### 2. Present Situation

- A rise in subscribers caused net sales to grow to 4.71 billion yen. (+15.0% YoY, 15 consecutive years the best sales)
- Operating profit increased <u>almost 3.3 times higher YoY</u> by controlling sales promotion expenses

The 1Q sales rose for the 15th consecutive year and increased 15% YoY to 4.7 billion yen.

### (1) Subscriber Base

Subscriber base steadily increased and **<u>exceeded 100.000</u>**.

**(2) ARPU** 

XARPU: Average Revenue Per User

### (a) New Processing Plant "Oisix Dining Center")

Keeping up with the fast-growing KitOisix subscriber base, a new processing plant was opened in June 2015

### (a) Growing KitOisix course

- Subscriber based jumped up to 20,000+
- Enthusiastically supported by consumers looking for time-saving yet premium products
- With a change in Japanese social structure in sight, KitOisix has vast opportunities ahead

### Establishment of a local subsidiary in HongKong

- More extensive product lineup by import agent
- More localized promotion
- Stabler logistics operations

### Expansion of "Shop-in-Shop"

16 shops in major premium grocery stores (Tokyu Stores, Queens Isetan)
Sales increased by 72%

### Increasing clients of Oisix Fulfillment Marketing Support

- -Serving 6 clients (as of Jul. 2015)
- One-stop service from marketing consultation, implementation to fulfillment

### (a) Launch of Highly Nutritious Vegetable Brand

Launched "Kiku-vege" brand, a collection of highly nutritious vegetables • "Kiku" means "effective" especially in treatment