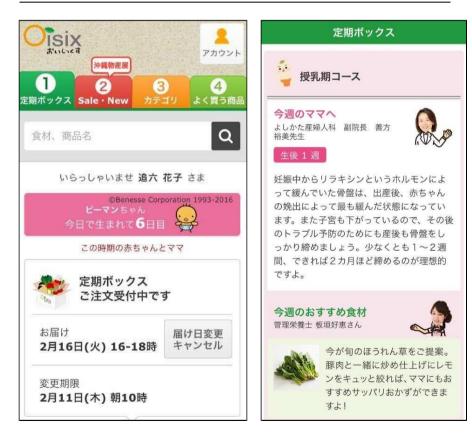

### (b) Launched new service with [Tamahiyo]

- Started regular delivery service of foods for pregnant or postnatal mothers on Feb 9.
- Proposing foods suitable for mothers and babies during pregnancy and the postnatal period.

### □Site image

### □ About service

- Food plans administered by a seasoned obstetrician and gynecologist during pregnancy and the postnatal period
- 2 Foods proposed by nutritionists with a focus on nourishment.
- ③ Easy access to reliable and necessary information for the purchase of foods during pregnancy or the postnatal period

#### Examples of the items

- Information related to the conditions of babies and mothers in different natal stages.
- Tips to eliminate worries during pregnancy and the postnatal period, as well as Q&A.
- Information on ingredients and foods for different body conditions that should be consumed by mothers.
- Information on how to give baby food, baby food recipe and foods based on the baby's age, etc.