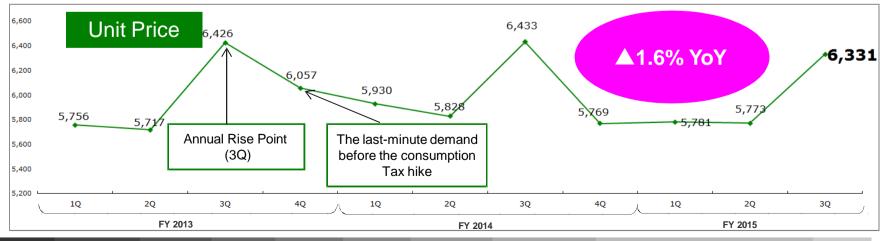

# Osix Main KPIs

**ARPU** 

※ARPU: Frequency of Purchases by Subscribers/Month x Unit Purchase Price/Purchase

### - Both purchase frequency and unit purchase prices declined slightly YoY

### **ARPU Breakdown**

- Purchase frequency declined slightly, reflecting the increased rate of people visiting their hometowns during the long holiday seasons as a result of a rise in the percentage of working mothers.
- The unit price of smart devices increased YoY. However, with the higher percentage of people using smart devices, the unit purchase price declined slightly.