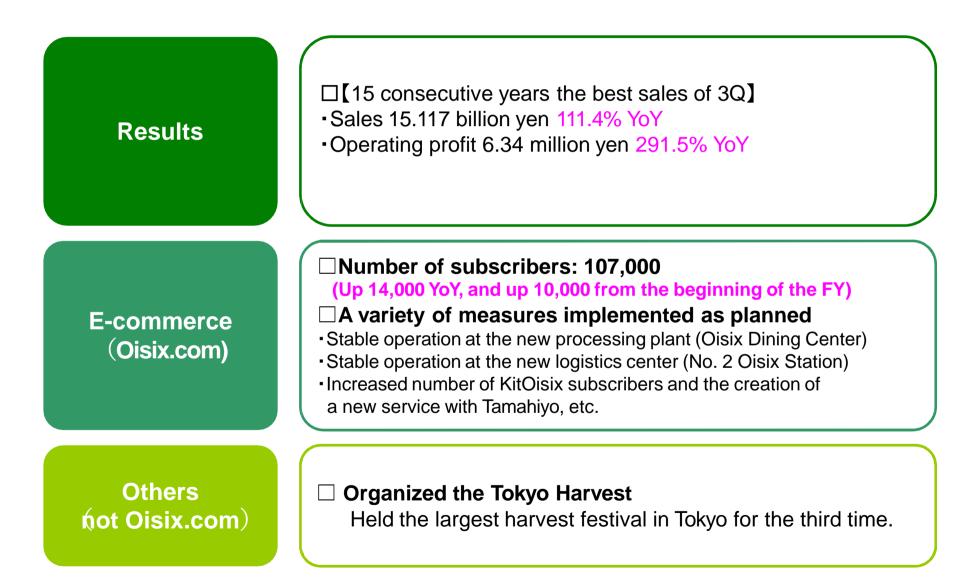

# 1. Result in the 3Q of FY2015

# Osix Overview in the 3Q of FY2015

- Growth of net sales by 11.4%, driven mainly by a rise in the number of regular members/Growth of an operating profit by 51.5%
- Growth of the mainstay EC business and improvement in the efficiency of promotions, as well as the contribution of non-EC businesses to revenue

| Unit:million Yen | FY 2014<br>3Q | FY 2015<br>3Q | ΥοΥ    | Forecast<br>Year | Progress<br>Year |
|------------------|---------------|---------------|--------|------------------|------------------|
| Salesa           | 13,576        | 15,117        | 111.4% | 20,000           | 75.6%            |
| Operating income | 418           | 634           | 151.5% | 750              | 84.6%            |
| Ordinary income  | 434           | 657           | 151.2% | 770              | 85.3%            |
| Net income       | 267           | 427           | 160.0% | 480              | 89.0%            |

### **Subscriber Base**

- The number of subscribers increased by approximately 10,000 from the beginning of FY, rising to 107,000.
- A rise in the number of KitOisix members contributed to the increase.