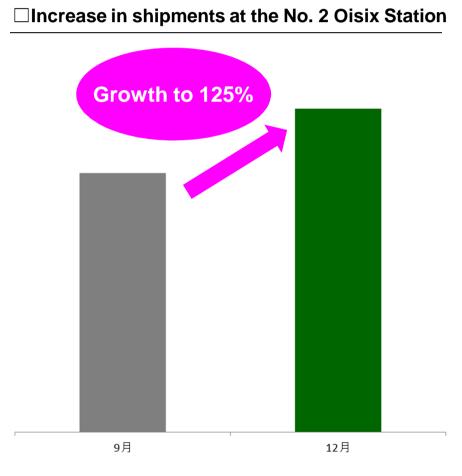

# Jisix 1 Investing to support Fastgrowing Services

- (b) Stable operation at the new logistics center (No. 2 Oisix Station)
- The new logistics center commenced trial operation in September.
- increased by 25% compared to those of the three month ago