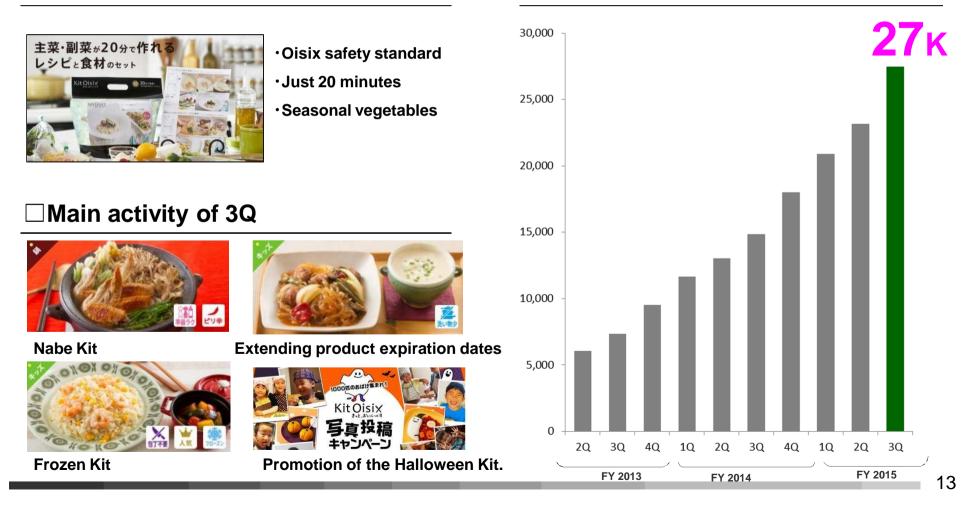

### (a) Stable operation at the new processing plant (Oisix Dining Center)

- KitOisix shipments increased, thanks to stable operation at the new processing plant.
- Shipments as of December 2015 had successfully increased by 165% compared to those of the previous year.

#### processing plant<sup>1</sup> **Before** 2,000,000 Increase in shipping 1.800.000 capacity 1,600,000 1,400,000 1,200,000 Fish Salad Delicatessen Meat Kit 1,000,000 After Products for line processing, such as Kit, 800.000 processing plant(1) processing plant<sup>(2)</sup> New 600.000 400,000 200.000 貨 資 3月 肾 月 月 110 5月 月 NEW 9月 9月 】 11 旨 Fish FY 2014 FY 2015 **FY 2013** Delicatessen Meat Kit Salad New 10

#### □Number of Kit Oisix(Accumulated total)