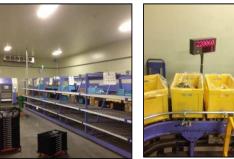

# Jisix 1 Investing to support Fastgrowing Services

- (b) Stable operation at the new logistics center (No. 2 Oisix Station)
- The new logistics center commenced trial operation in September.
- increased by 25% compared to those of the three month ago

#### **No2 Oisix Station**

#### **Digital picking system**

The Company's own

shipping case

### machine