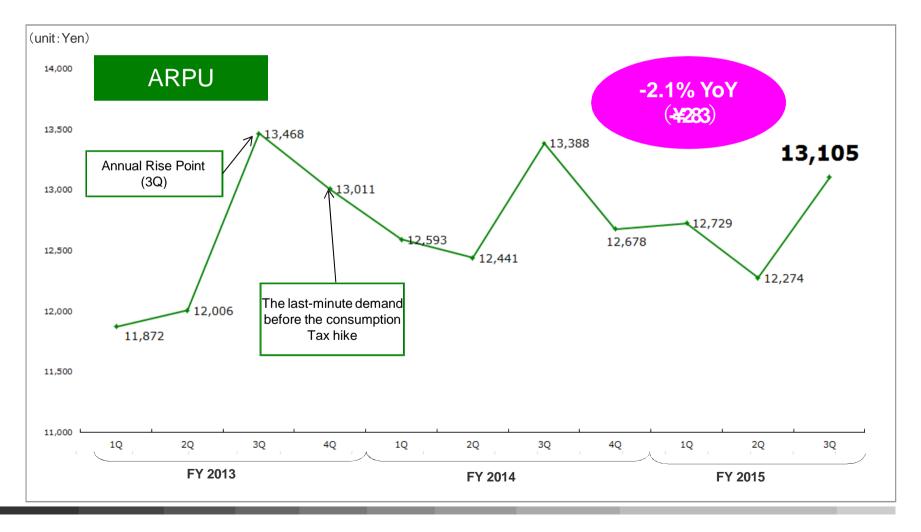

# Osix Main KPIs

**ARPU** 

※ARPU: Frequency of Purchases by Subscribers/Month x Unit Purchase Price/Purchase

### - Both purchase frequency and unit purchase prices declined slightly YoY

### **ARPU Breakdown**

- Purchase frequency declined slightly, reflecting the increased rate of people visiting their hometowns during the long holiday seasons as a result of a rise in the percentage of working mothers.
- The unit price of smart devices increased YoY. However, with the higher percentage of people using smart devices, the unit purchase price declined slightly.