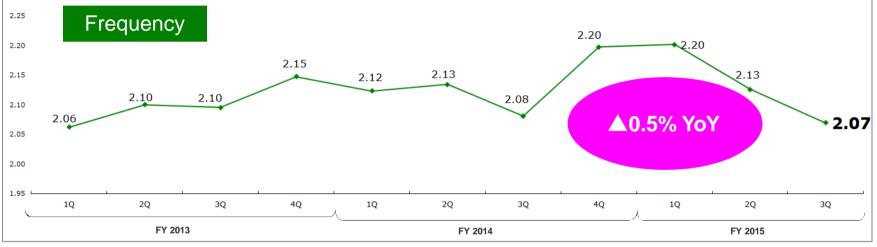

# Osix Main KPIs

**ARPU** 

※ARPU: Frequency of Purchases by Subscribers/Month x Unit Purchase Price/Purchase

### - Both purchase frequency and unit purchase prices declined slightly YoY

### **ARPU Breakdown**

- Purchase frequency declined slightly, reflecting the increased rate of people visiting their hometowns during the long holiday seasons as a result of a rise in the percentage of working mothers.
- The unit price of smart devices increased YoY. However, with the higher percentage of people using smart devices, the unit purchase price declined slightly.