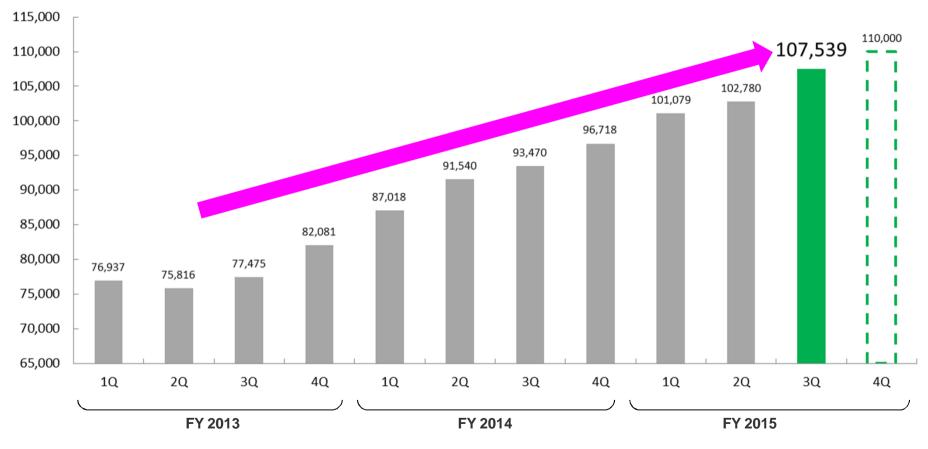

### **Subscriber Base**

- The number of subscribers increased by approximately 10,000 from the beginning of FY, rising to 107,000.
- A rise in the number of KitOisix members contributed to the increase.

□ The number of KitOisix subscribers